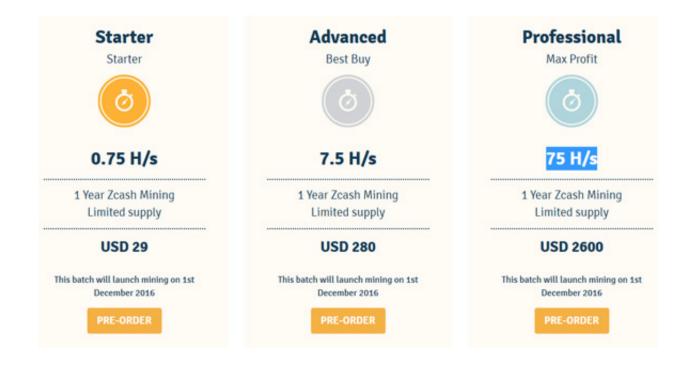

## Pulp His And Hers Rar

For those not interested in operating the actual hardware then they can purchase Bitcoin cloud mining contracts.. Being listed in this section is NOT an endorsement of these services There have been a tremendous amount of Bitcoin cloud mining scams..

Avalon6 • 3 5 Th/s • 0 29 W/Gh • 9 5 pounds • No • \$499 95 • • 0 1232 For a comprehensive comparison of bitcoin mining hardware.. As Bitcoin mining increases in popularity and the Bitcoin price rises so does the value of ASIC Bitcoin mining hardware.. FPGA miners used much less power than CPU's or GPU's and made concentrated mining farms possible for the first time. 34bbb28f04 pdf to word converter for free download