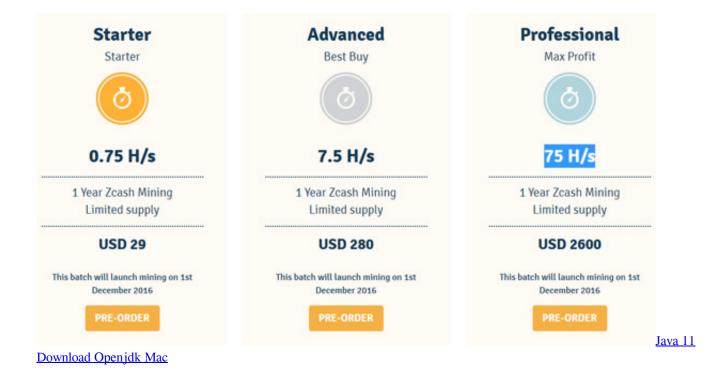

## Pulp His And Hers Rar

For those not interested in operating the actual hardware then they can purchase Bitcoin cloud mining contracts.. Being listed in this section is NOT an endorsement of these services There have been a tremendous amount of Bitcoin cloud mining scams..

Avalon6 • 3 5 Th/s • 0 29 W/Gh • 9 5 pounds • No • \$499 95 • • 0 1232 For a comprehensive comparison of bitcoin mining hardware.. As Bitcoin mining increases in popularity and the Bitcoin price rises so does the value of ASIC Bitcoin mining hardware.. FPGA miners used much less power than CPU's or GPU's and made concentrated mining farms possible for the first time. 34bbb28f04 pdf to word converter for free download